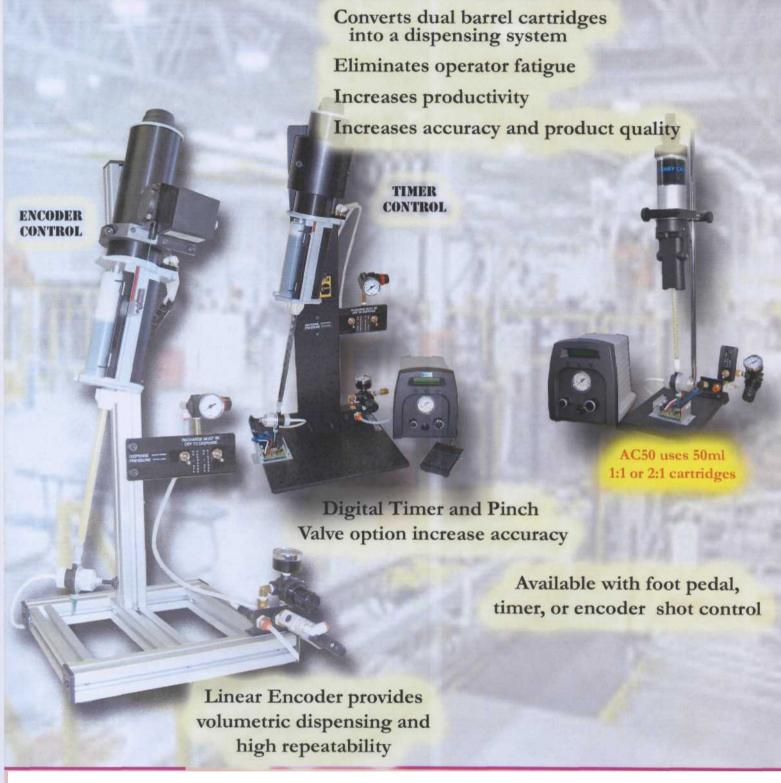

<u>Pinch Valve</u>: Shuts flow off at mixer tip. Prevents dripping and provides better shot accuracy/repeatability when using low viscosity adhesives.

<u>Digital Shot Timer:</u> Assures uniform and more consistent/repeatable shot volume as compared to operator control. (Used with pinch Valve)

Linear Encoder: Linear Encoder measures the volume dispensed, provides true volumetric shot, high repeatability.